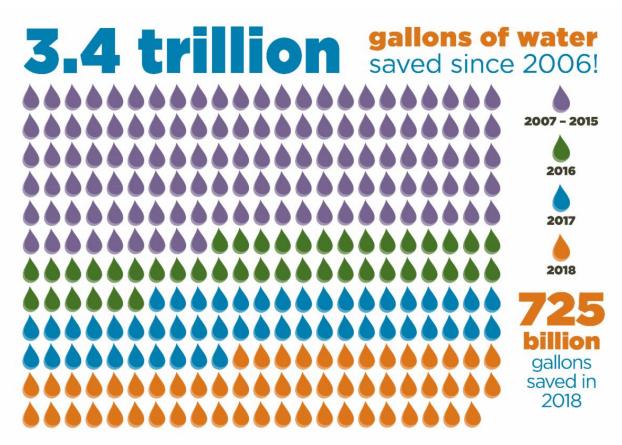

#### **Trying to save water?**

*WaterSense has helped Americans save more than 3.4 trillions gallons of water* 

WaterSense officially launched June 12, 2006, in San Antonio, TX, at the American Water Works Association's Annual Conference & Exposition. Since then, WaterSense and its partners have helped countless communities, organizations, and individuals learn more about why it's important to save water and how to take easy steps to be part of the solution.

By offering simple ways to reduce water use, WaterSense helps Americans save water. Through the end of 2018, WaterSense has helped Americans save a cumulative 3.4 trillion gallons of water and more than \$84.2 billion in water and energy bills. Additionally, the use of WaterSense labeled products saved 462.5 billion kilowatt-hours of electricity.