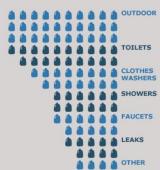

#### **Trying to save water?**

*WaterSense has helped Americans save more than 3.4 trillions gallons of water* 

WaterSense officially launched June 12, 2006, in San Antonio, TX, at the American Water Works Association's Annual Conference & Exposition. Since then, WaterSense and its partners have helped countless communities, organizations, and individuals learn more about why it's important to save water and how to take easy steps to be part of the solution.

By offering simple ways to reduce water use, WaterSense helps Americans save water. Through the end of 2018, WaterSense has helped Americans save a cumulative 3.4 trillion gallons of water and more than \$84.2 billion in water and energy bills. Additionally, the use of WaterSense labeled products saved 462.5 billion kilowatt-hours of electricity.

Water efficiency is the smart use of our water resources through water-saving technologies and simple steps we can all take around the house. Using water efficiently will help ensure reliable water supplies today and for future generations. Best of all, everyone can play their part in preserving our nation's water resources. With the simple steps and informational tools below, you'll find that it's easier than ever.