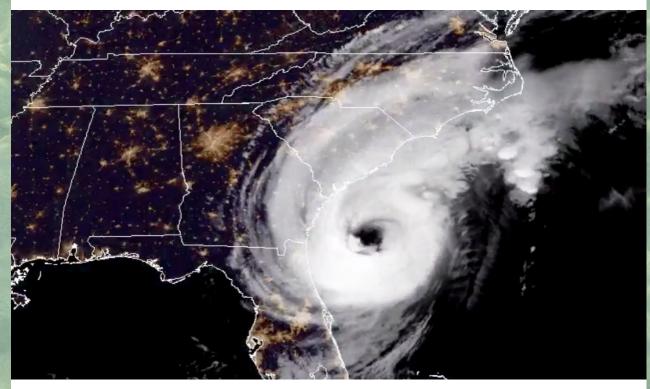

#### **Understanding your Water Bill**

Learn how you use water in your home and where to start saving this year by understanding your water bill.

Here are some of the basics:

- A CCF, also called an HCF (hundred cubic feet), represents one hundred cubic feet of water. 1 CCF = 748 gallons.
- The average American uses 88 gallons per day. That means a family of four would use 10,500 gallons in a month on average.
- You can use Hilton Head PSD's water usage portal to see a detailed breakdown of your family's water use — and help you better understand those numbers on your water bill.